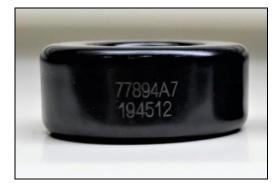

## Part Change Notice

Effective immediately, Magnetics will begin transitioning labelling of powder core toroids (Kool Mµ $^{\otimes}$ , Kool Mµ $^{\otimes}$  MAX, MPP, High Flux, XFlux $^{\otimes}$ , and 75 Series) from white or black ink to laser etching. The Magnetics part number and lot number will continue to be listed on each toroidal core.

During this transition period, customers may receive lots containing cores marked with white or black ink with other lots marked with laser etching.

Please contact your Magnetics Sales Engineer or Customer Service Representative, or email <a href="magnetics@spang.com">magnetics@spang.com</a>, with questions or concerns.

Old Label

**New Label** 