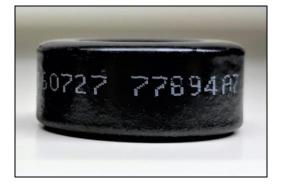

## Part Change Notice

Effective immediately, Magnetics will begin transitioning labelling of powder core toroids (Kool Mµ $^{\otimes}$ , Kool Mµ $^{\otimes}$  MAX, MPP, High Flux, XFlux $^{\otimes}$ , and 75 Series) from white or black ink to laser etching. The Magnetics part number and lot number will continue to be listed on each toroidal core.

During this transition period, customers may receive lots containing cores marked with white or black ink with other lots marked with laser etching.

Please contact your Magnetics Sales Engineer or Customer Service Representative, or email <a href="magnetics@spang.com">magnetics@spang.com</a>, with questions or concerns.

Old Label

**New Label** 